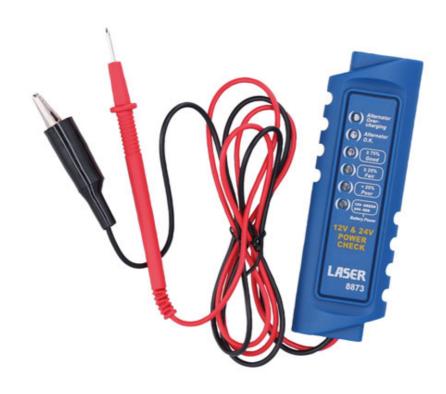

## **Battery & Alternator Tester 12/24V**

A simple and easy to use battery and alternator tester, suitable for use on both 12V and 24V DC systems. The LED display gives a guick and decisive indication of power out, and features two alternator readings: Alternator over-charging, Alternator OK (13.5V), and three battery readings: Good  $(\geq 75\%)$ , Fair  $(\geq 25\%)$ , Poor (<25%), to quickly identify if either are at fault. It is also fitted with a large magnetic strip, on the rear of the tester, to allow for it to be attached to the inside of the engine bay or bonnet, for ease of use.

## **Additional Information**

- Simple to use battery & alternator tester, with easy to read LED voltage output indicator.
- Supplied with a 820mm red positive test lead with probe & a black negative test lead with crocodile clip.
- Magnetic back allows the tester to be secured to the vehicle during use for hands-free operation. •
- · Suitable for 12V & 24V DC systems only.
- · CE & UKCA compliant.