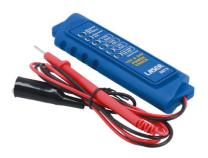

## **Battery & Alternator Tester 12/24V**

A simple and easy to use battery and alternator tester, suitable for use on both 12V and 24V DC systems. The LED display gives a guick and decisive indication of power out, and features two alternator readings: Alternator over-charging, Alternator OK (13.5V), and three battery readings: Good  $(\geq 75\%)$ , Fair  $(\geq 25\%)$ , Poor (<25%), to quickly identify if either are at fault. It is also fitted with a large magnetic strip, on the rear of the tester, to allow for it to be attached to the inside of the engine bay or bonnet, for ease of use.

## **Additional Information**

- Simple to use battery & alternator tester, with easy to read LED voltage output indicator.
- Supplied with a 820mm red positive test lead with probe & a black negative test lead with crocodile clip.
- Magnetic back allows the tester to be secured to the vehicle during use for hands-free operation. •
- · Suitable for 12V & 24V DC systems only.
- · CE & UKCA compliant.