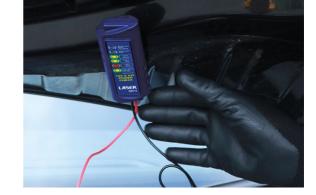

## **Battery & Alternator Tester 12/24V**

A simple and easy to use battery and alternator tester, suitable for use on both 12V and 24V DC systems. The LED display gives a guick and decisive indication of power out, and features two alternator readings: Alternator over-charging, Alternator OK (13.5V), and three battery readings: Good  $(\geq 75\%)$ , Fair  $(\geq 25\%)$ , Poor (<25%), to quickly identify if either are at fault. It is also fitted with a large magnetic strip, on the rear of the tester, to allow for it to be attached to the inside of the engine bay or bonnet, for ease of use.

## **Additional Information**

- Simple to use battery & alternator tester, with easy to read LED voltage output indicator.
- Supplied with a 820mm red positive test lead with probe & a black negative test lead with crocodile clip.
- Magnetic back allows the tester to be secured to the vehicle during use for hands-free operation. •
- · Suitable for 12V & 24V DC systems only.
- · CE & UKCA compliant.