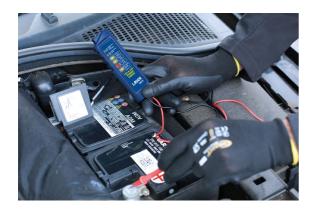

## **Battery & Alternator Tester 12/24V**

A simple and easy to use battery and alternator tester, suitable for use on both 12V and 24V DC systems. The LED display gives a guick and decisive indication of power out, and features two alternator readings: Alternator over-charging, Alternator OK (13.5V), and three battery readings: Good  $(\geq 75\%)$ , Fair  $(\geq 25\%)$ , Poor (<25%), to quickly identify if either are at fault. It is also fitted with a large magnetic strip, on the rear of the tester, to allow for it to be attached to the inside of the engine bay or bonnet, for ease of use.

## **Additional Information**

- Simple to use battery & alternator tester, with easy to read LED voltage output indicator.
- Supplied with a 820mm red positive test lead with probe & a black negative test lead with crocodile clip.
- Magnetic back allows the tester to be secured to the vehicle during use for hands-free operation. •
- · Suitable for 12V & 24V DC systems only.
- · CE & UKCA compliant.